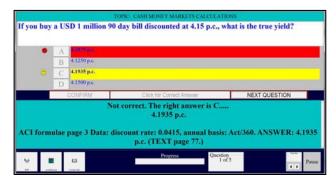

figure 2: WinFOREX Module DC test selection screen

Multiple choice examination questions, as delivered in the public examination, are displayed as selected (*figure 3* **Module DC**) with the candidate having the option to answer or pass (for later review) on any question. When an answer has been selected and confirmed the system will respond - if correct... a smiley face and congratulations, if incorrect... a sad face with dynamic on-screen feedback including the correct answer available on selection of the button <Click for correct answer>. A Brief explanation of the correct answer is also displayed in the lower blue section of the screen.

figure 3: WinFOREX multiple choice screen (Module DC)

If the candidate has selected **ACI EXAM** on the initial test selection screen, rather than instant on-screen feed-back after each question, on completion of the test he/she is given a breakdown of topic by topic performance (*figure 4* **Module DC <ACI EXAM>** – following the correct ACI marking methodology) and is then offered the opportunity to review questions attempted one by one on screen (with dynamic feedback).